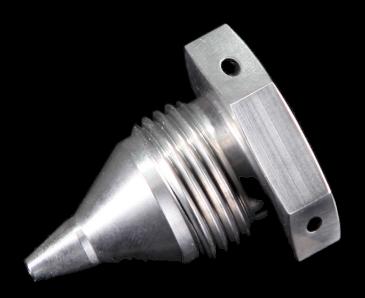

## **BUILD-TO-PRINT**

#### YOUR PARTS BROUGHT TO LIFE

- We are specialists in turning and milling parts from a wide variety of materials
- We specialize in parts that are sized between 0.016"
  x 0.016" to 12" x 12" (our ideal size envelope is 8")
- We are capable of tolerances up to 0.0002"
- Our manufacturing runs are between 1 and 10,000 units
- We work hard to fit our lead time into your necessary delivery window
- Our transparent process means you are always in the loop about your parts